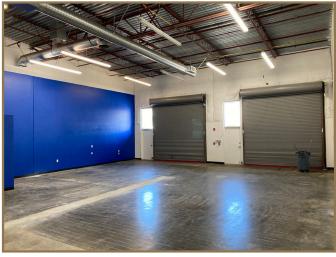

## 2000 SF Warehouse for Lease

1824 Bickford Avenue, Suite B, Snohomish, WA 98290

2,000 SF Warehouse Space
One Restroom, Shower Room, and Private Office
Fully Sprinklered, Heated and Air Conditioned
(2) 12'x12' Overhead Doors and (2) Man Doors
3 Phase 480 Volt Power
Off-Street Parking
Owned and On-Site Managed by Family Businses