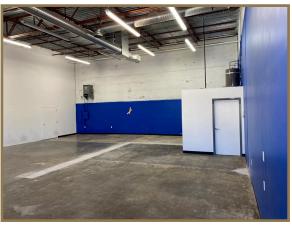

## 2000 SF Warehouse for Lease

1824 Bickford Avenue, Suite B, Snohomish, WA 98290

2,000 SF Warehouse Space
One Restroom, Shower Room, and Private Office
Fully Sprinklered, Heated and Air Conditioned
(2) 12'x12' Overhead Doors and (2) Man Doors
3 Phase 480 Volt Power
Off-Street Parking
Owned and On-Site Managed by Family Businses