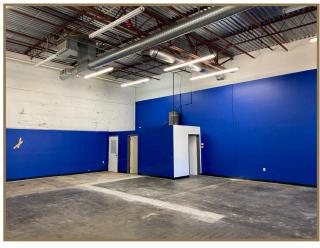

## 2000 SF Warehouse for Lease

1824 Bickford Avenue, Suite B, Snohomish, WA 98290

2,000 SF Warehouse Space
One Restroom, Shower Room, and Private Office
Fully Sprinklered, Heated and Air Conditioned
(2) 12'x12' Overhead Doors and (2) Man Doors
3 Phase 480 Volt Power
Off-Street Parking
Owned and On-Site Managed by Family Businses