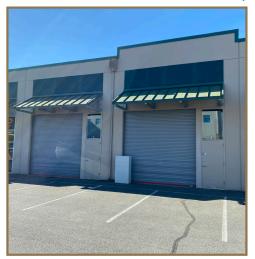

## 2000 SF Warehouse for Lease

1824 Bickford Avenue, Suite B, Snohomish, WA 98290

2,000 SF Warehouse Space
One Restroom, Shower Room, and Private Office
Fully Sprinklered, Heated and Air Conditioned
(2) 12'x12' Overhead Doors and (2) Man Doors
3 Phase 480 Volt Power
Off-Street Parking
Owned and On-Site Managed by Family Businses